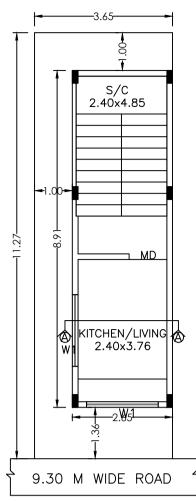

STILT FLOOR PLAN



GROUND FLOOR PLAN











# Block :RESI (BLD)

| Floor Name                          | Total Built Up<br>Area (Sq.mt.) | StairCase | Void  | Parking | Proposed FAR<br>Area<br>(Sq.mt.)<br>Resi. | Total FAR<br>Area (Sq.mt.) | Tnmt (No.) |
|-------------------------------------|---------------------------------|-----------|-------|---------|-------------------------------------------|----------------------------|------------|
| Terrace Floor                       | 13.12                           | 13.12     | 0.00  | 0.00    | 0.00                                      | 0.00                       | 00         |
| Second Floor                        | 23.61                           | 0.00      | 6.48  | 0.00    | 17.13                                     | 17.13                      | 0