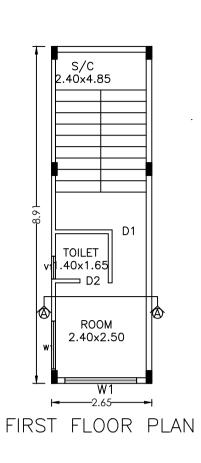

STILT FLOOR PLAN



GROUND FLOOR PLAN











# Block :RESI (BLD)

| Floor Name                          | Total Built Up<br>Area (Sq.mt.) | StairCase | Void  | Parking | Proposed FAR<br>Area<br>(Sq.mt.)<br>Resi. | Total FAR<br>Area (Sq.mt.) | Tnmt (No.) |
|-------------------------------------|---------------------------------|-----------|-------|---------|-------------------------------------------|----------------------------|------------|
| Terrace Floor                       | 13.12                           | 13.12     | 0.00  | 0.00    | 0.00                                      | 0.00                       | 00         |
| Second Floor                        | 23.61                           | 0.00      | 6.48  | 0.00    | 17.13                                     | 17.13                      | 00         |
| First F