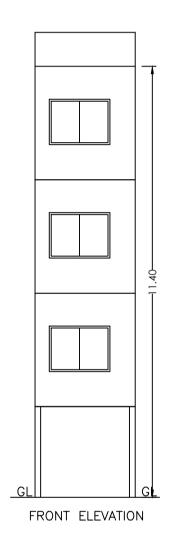

1.Sanction is accorded for the Residential Building at 67, ARUNACHALAM MUDALIAR

ROAD, BANGALORE,, Bangalore. a).Consist of 1Stilt + 1Ground + 2 only.

2.Sanction is accorded for Residential use only. The use of the building shall not be deviated to any other use. 3.15.00 area reserved for car parking shall not be converted for any other purpose.