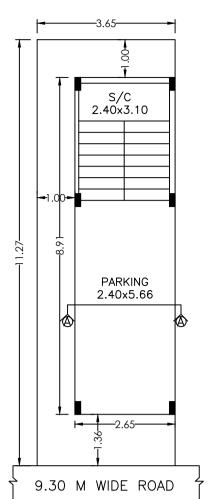

STILT FLOOR PLAN



GROUND FLOOR PLAN











# Block :RESI (BLD)

| Floor Name                          | Total Built Up<br>Area (Sq.mt.) | StairCase | Void  | Parking | Proposed FAR<br>Area<br>(Sq.mt.)<br>Resi. | Total FAR<br>Area (Sq.mt.) | Tnmt (No.) |
|-------------------------------------|---------------------------------|-----------|-------|---------|-------------------------------------------|----------------------------|------------|
| Terrace Floor                       | 13.12                           | 13.12     | 0.00  | 0.00    | 0.00                                      | 0.00                       | 00         |
| Second Floor                        | 23.61                           | 0.00      | 6.48  | 0.00    | 17.13                                     | 17.13