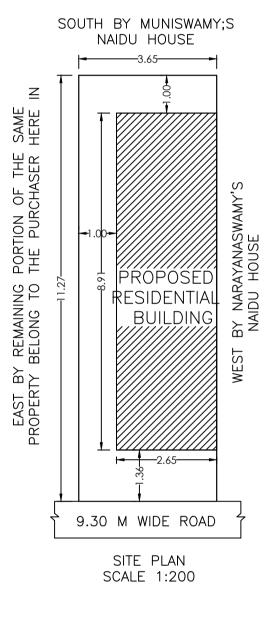

1.Sanction is accorded for the Residential Building at 67, ARUNACHALAM MUDALIAR

ROAD, BANGALORE,, Bangalore. a).Consist of 1Stilt + 1Ground + 2 only.

2.Sanction is accorded for Residential use only. The use of the building shall not be deviated to any other use. 3.15.00 area reserved for car parking shall not be converted for any other purpose.