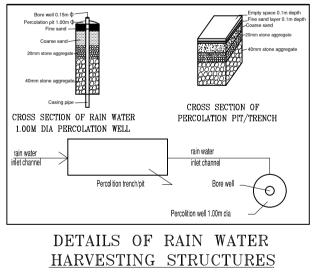

| Bore well 0.15m<br>Percolation pit 1.00m<br>Fine sand<br>Coarse Sand<br>Coarse<br>Coarse Sand<br>Coarse<br>Coarse<br>Coarse<br>Coarse<br>Coarse<br>Coarse | OWNER / GPA HOLDER'S<br>SIGNATURE                                                                                           |  |  |
|-----------------------------------------------------------------------------------------------------------------------------------------------------------------------------------------------------------------------------------------------------------------------------------------------------------------------------------------------------------------------------------------------------------------------------------------------------------------------------------------------------------------------------------------------------------------------------------------------------------------------------------------------------------------------------------------------------------------------------------------------------------------------------------------------------------------------------------------------------------------------------------------------------------------------------------------------------------------------------------------------------------------------------------------------------------------------------------------------------------------------------------------------------------------------------------------------------------------------------------------------------------------------------------------------------------------------------------------------------------------------------------------------------------------------------------------------------------------------------------------------------------------------------------------------------------------------------------------------------------------------------------------------------------------------------------------------------------------------------------------------------------------------------------------------------------------------------------------------------------------------------------------------------------------------------------------------------------------------------------------------------------------------------------------------------------------------------------------------------------------------------------------------------------------------------------------------------------------------------------------------------------------------------------|-----------------------------------------------------------------------------------------------------------------------------|--|--|
| 20mm store aggregate 40mm store aggregate   40mm store aggregate CROSS SECTION OF   Casing pipe CROSS SECTION OF   1.00M DIA PERCOLATION WELL rain water   rain water inlet channel   Percolition trench/oit Bore well                                                                                                                                                                                                                                                                                                                                                                                                                                                                                                                                                                                                                                                                                                                                                                                                                                                                                                                                                                                                                                                                                                                                                                                                                                                                                                                                                                                                                                                                                                                                                                                                                                                                                                                                                                                                                                                                                                                                                                                                                                                            | OWNER'S ADDRESS WITH ID<br>NUMBER & CONTACT NUMBER :<br>APARNA WAGHMODE #67,ARUNACHALAM<br>MUDALIAR ROAD,BANGALORE,         |  |  |
| Percolition well 1.00m dia<br>DETAILS OF RAIN WATER<br>HARVESTING STRUCTURES                                                                                                                                                                                                                                                                                                                                                                                                                                                                                                                                                                                                                                                                                                                                                                                                                                                                                                                                                                                                                                                                                                                                                                                                                                                                                                                                                                                                                                                                                                                                                                                                                                                                                                                                                                                                                                                                                                                                                                                                                                                                                                                                                                                                      | APorma.y.w.                                                                                                                 |  |  |
|                                                                                                                                                                                                                                                                                                                                                                                                                                                                                                                                                                                                                                                                                                                                                                                                                                                                                                                                                                                                                                                                                                                                                                                                                                                                                                                                                                                                                                                                                                                                                                                                                                                                                                                                                                                                                                                                                                                                                                                                                                                                                                                                                                                                                                                                                   | ARCHITECT/ENGINEER<br>/SUPERVISOR 'S SIGNATURE<br>R. Vasanth Madhava No 29, 2nd main road, Tata Silk Fsim,                  |  |  |
| The plans are approved in accordance with the acceptance for approval by the Assistant Director of town planning ( $\underline{EAST}$ ) on date: $\underline{03/06/2020}$ vide lp number: $\underline{BBMP/Ad.Com./EST/0082/20-21}$ subject to terms and conditions laid down along with this building plan approval.                                                                                                                                                                                                                                                                                                                                                                                                                                                                                                                                                                                                                                                                                                                                                                                                                                                                                                                                                                                                                                                                                                                                                                                                                                                                                                                                                                                                                                                                                                                                                                                                                                                                                                                                                                                                                                                                                                                                                             | Basavanagudi./nNo 29, 2nd main road, Tata Silk Fsim,<br>Basavanagudi. BCC/BL-3.6/E:3213:08-09                               |  |  |
| Validity of this approval is two years from the date of issue.                                                                                                                                                                                                                                                                                                                                                                                                                                                                                                                                                                                                                                                                                                                                                                                                                                                                                                                                                                                                                                                                                                                                                                                                                                                                                                                                                                                                                                                                                                                                                                                                                                                                                                                                                                                                                                                                                                                                                                                                                                                                                                                                                                                                                    | PROJECT TITLE :                                                                                                             |  |  |
|                                                                                                                                                                                                                                                                                                                                                                                                                                                                                                                                                                                                                                                                                                                                                                                                                                                                                                                                                                                                                                                                                                                                                                                                                                                                                                                                                                                                                                                                                                                                                                                                                                                                                                                                                                                                                                                                                                                                                                                                                                                                                                                                                                                                                                                                                   | AA<br>PROPOSED RESIDENTIAL BUILDING @<br>KHATHA No.67,ARUNACHALAM<br>MUDALIAR ROAD,BANGALORE,<br>WARD No.92.PID NO.79-84-97 |  |  |
| ASSISTANT DIRECTOR OF TOWN PLANNING (EAST )                                                                                                                                                                                                                                                                                                                                                                                                                                                                                                                                                                                                                                                                                                                                                                                                                                                                                                                                                                                                                                                                                                                                                                                                                                                                                                                                                                                                                                                                                                                                                                                                                                                                                                                                                                                                                                                                                                                                                                                                                                                                                                                                                                                                                                       | DRAWING TITLE : 2021292518-02-06-2020<br>03-00-57\$_\$LP NO 082                                                             |  |  |
| BHRUHAT BENGALURU MAHANAGARA PALIKE                                                                                                                                                                                                                                                                                                                                                                                                                                                                                                                                                                                                                                                                                                                                                                                                                                                                                                                                                                                                                                                                                                                                                                                                                                                                                                                                                                                                                                                                                                                                                                                                                                                                                                                                                                                                                                                                                                                                                                                                                                                                                                                                                                                                                                               | SHEET NO : 1                                                                                                                |  |  |