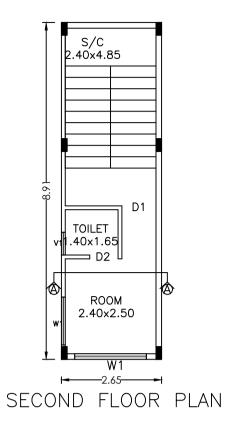

STILT FLOOR PLAN



GROUND FLOOR PLAN











# Block :RESI (BLD)

| Floor Name                          | Total Built Up<br>Area (Sq.mt.) | StairCase | Void  | Parking | Proposed FAR<br>Area<br>(Sq.mt.)<br>Resi. | Total FAR<br>Area (Sq.mt.) | Tnmt (No.) |
|-------------------------------------|---------------------------------|-----------|-------|---------|-------------------------------------------|----------------------------|------------|
| Terrace Floor                       | 13.12                           | 13.12     | 0.00  | 0.00    | 0.00                                      | 0.00                       | 00         |
| Second Floor                        | 23.61                           | 0.00      | 6.48  | 0.00    | 17.13                                     | 17.13                      | 00         |
| First Flo