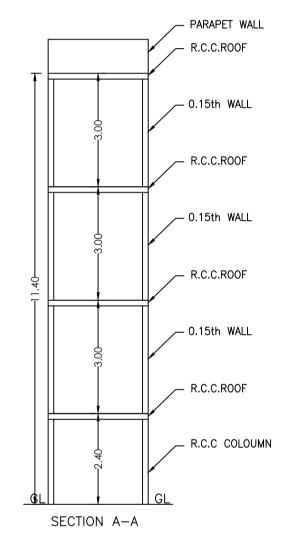

1.Sanction is accorded for the Residential Building at 67, ARUNACHALAM MUDALIAR

ROAD, BANGALORE,, Bangalore. a).Consist of 1Stilt + 1Ground + 2 only.

2.Sanction is accorded for Residential use only. The use of the building shall not be deviated to any other use. 3.15.00 area reserved for car parking shall not be converted for any other purpose.